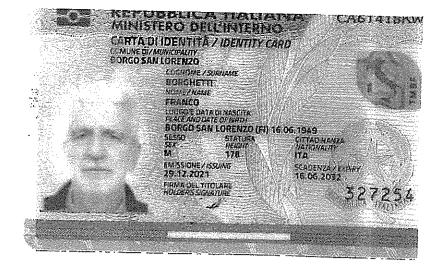

# REPUBBLICA ITALIANA MINISTERO DELL'INTER 10

CA48208P

CARTA DI IDENTITÀ / IDENTIT CARD

COMUNE DI AMERICIPALITY BORGO SAN LORENZO

DEANGE //

LUOGO E DATA DI NAS. PLACE AND DATE DE BIE ROMA (RM) 112.06, 1958

SESSO STATURA SEX HEIGHT F 168

EMISSIONE / ISSUING 22.05.2023

FIRMA DEL TITOLARE HOLDER'S SIGNATURE SCADENZA/*EXPRY* 12.06.2032

CITTADINANZA NATIONALITY

ITA

72941

lezioni . razioni

230903