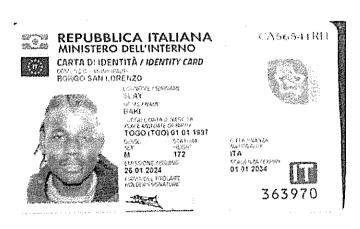

| 11 sottoscritto BAKI SLI               | 4.Y                              |
|----------------------------------------|----------------------------------|
| nato a VOGAN IN TOGO                   | 11 04 104 14997                  |
| domiciliato a BORGO SA                 |                                  |
| recapito telefonico cell. 35485        | 40773<br>412000 BAKISLAYD PEC-FT |
| Candidate alle elezioni AMIALMISTRALIS | PROGRESSISTI Comune BORGO - 9-1  |
|                                        | DICHIARO                         |

- che non sono state effettuate operazioni di raccolta di fondi per il finanziamento della mia campagna elettorale;
- che non ho sostenuto alcuna spesa per la mia propaganda elettorale;
- di non aver assunto obbligazioni e di non aver ottenuto dal Partito/lista/gruppo di appartenenza alcun finanziamento o contributo né la messa a disposizione di alcun servizio.