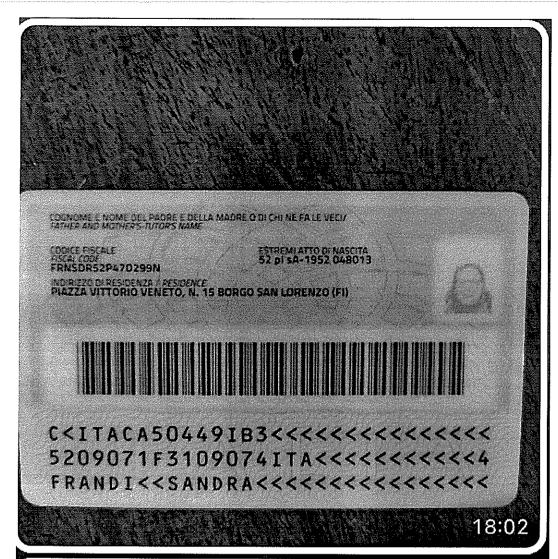

| Il sottoscritto FRANDI SANDRA                  |                                                  |
|------------------------------------------------|--------------------------------------------------|
| nato a DICOMANO                                | il_07/09/1952                                    |
| domiciliato a BORGO SAN LOPENZO -              | C.S. MATTEOTH, Nº 200                            |
| recapito telefonico cell. 3395330277           |                                                  |
| e-mail soudra frandisz Ogmail. (               | Pec Pec                                          |
| Candidato alle elezioni 3-9 404 00 2024 Lista. | PROGR. DEN PERBORIO Comune BORGO S. LORENZO (FI) |