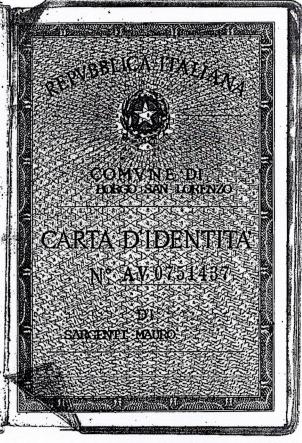

| Il sottoscritto | SARGENTI                  | SSUAM     | 0                            |
|-----------------|---------------------------|-----------|------------------------------|
| nato a Fi       | RENZE                     | il        | 17/10/1967                   |
| domiciliato a   | B.GO SAW LO               | にでそう      | VIA SUGGINALESE 146          |
| recapito telefo | onico cell. <u>320</u> 06 | 44885     | 1 6 1                        |
| e-mail MD       | oro sargentio             | 5gmarl    | Pec mouro jos per la pec. it |
| Candidato al    | lle elezioni 7079.        | Lista PVO | SGDEM. Comune B. GOS. LONEWS |