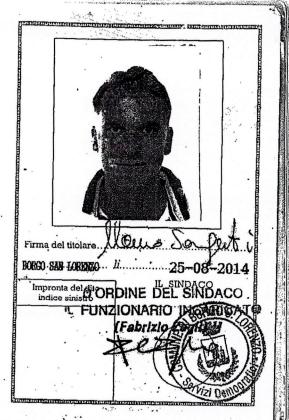

| Il sottoscritto | SARGENTI                  | SSUAM     | 0                            |
|-----------------|---------------------------|-----------|------------------------------|
| nato a Fi       | RENZE                     | il        | 17/10/1967                   |
| domiciliato a   | B.GO SAW LO               | にでそう      | VIA SUGGINALESE 146          |
| recapito telefo | onico cell. <u>320</u> 06 | 44885     | 1 6 1                        |
| e-mail MD       | oro sargentio             | 5gmarl    | Pec mouro jos per la pec. it |
| Candidato al    | lle elezioni 7079.        | Lista PVO | SGDEM. Comune B. GOS. LONEWS |