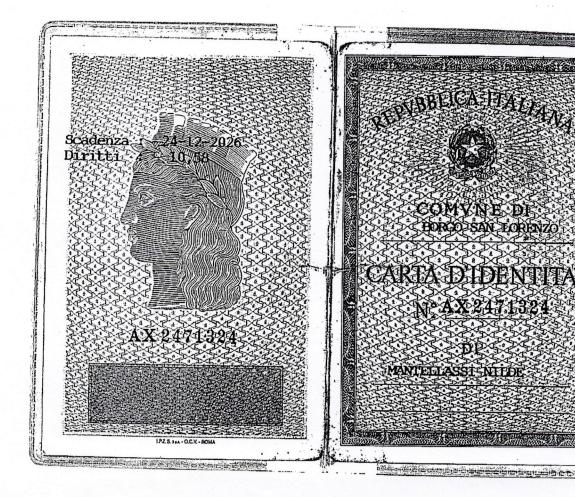

| Il sottoscritto MANTELLASSI N         | ILDE                                 |
|---------------------------------------|--------------------------------------|
| nato a BORGO SAN LORENZO              | 11 24. 12. 1975                      |
| domiciliato a BORGO S.L. LOC.         | XXI VITERETE, 25                     |
| recapito telefonico cell. 349 49026   | 84                                   |
| c-mail nmantellassie gmail.           | COM Pec                              |
| Candidato alle elezioni AMM. VE. List | PROGRESS'STI', Comune BORGO S. LORGO |
|                                       | DICHIARO                             |