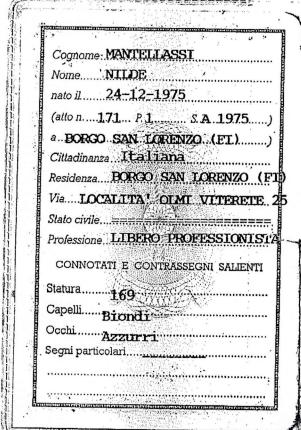

| Il sottoscritto MANTELLASSI N         | ILDE                                 |
|---------------------------------------|--------------------------------------|
| nato a BORGO SAN LORENZO              | 11 24. 12. 1975                      |
| domiciliato a BORGO S.L. LOC.         | XXI VITERETE, 25                     |
| recapito telefonico cell. 349 49026   | 84                                   |
| c-mail nmantellassie gmail.           | COM Pec                              |
| Candidato alle elezioni AMM. VE. List | PROGRESS'STI', Comune BORGO S. LORGO |
|                                       | DICHIARO                             |