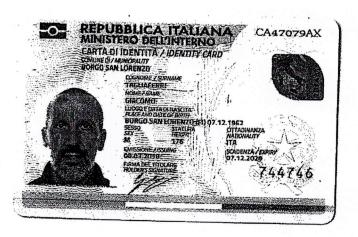

# REPUBBLICA ITALIANA MINISTERO DELL'INTER 10

CA48208P

CARTA DI IDENTITÀ / IDENTIT CARD

COMUNE DI AMERICIPALITY BORGO SAN LORENZO

DEANGE //

LUOGO E DATA DI NAS. PLACE AND DATE DE BIE ROMA (RM) 112.06, 1958

SESSO STATURA SEX HEIGHT F 168

EMISSIONE / ISSUING 22.05.2023

FIRMA DEL TITOLARE HOLDER'S SIGNATURE SCADENZA/*EXPRY* 12.06.2032

CITTADINANZA NATIONALITY

ITA

72941

lezioni . razioni

230903

COGNOME E NOME DEL PADRE E DELLA MADRIL O DI CARRELLA FATHER AND MOTHER'S-TUTOR'S NAME

CODICE FISCALE FISCAL CODE

DNGLD158H52H501Z

INDIPIZZO DI RESIDENZA I RESIDENCE

LOCALITA' RABATTA, N. 36 B BORGO SAN LORENZO (FI)

C<ITACA48208PB2<<<<<<<<<<<<<< 5806126F3206124ITA<<<<<<<<< DE<ANGELIS<<ILDA<<<<<<<<