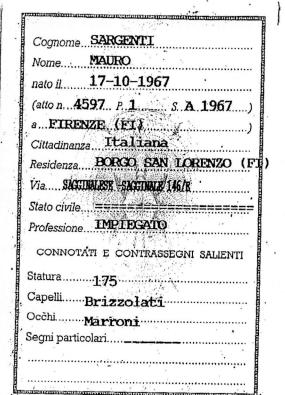

| Il sottoscritto | SARGENTI                  | SSUAM     | 0                            |
|-----------------|---------------------------|-----------|------------------------------|
| nato a Fi       | RENZE                     | il        | 17/10/1967                   |
| domiciliato a   | B.GO SAW LO               | にでそう      | VIA SUGGINALESE 146          |
| recapito telefo | onico cell. <u>320</u> 06 | 44885     | 1 6 1                        |
| e-mail MD       | oro sargentio             | 5gmarl    | Pec mouro jos per la pec. it |
| Candidato al    | lle elezioni 7079.        | Lista PVO | SGDEM. Comune B. GOS. LONEWS |